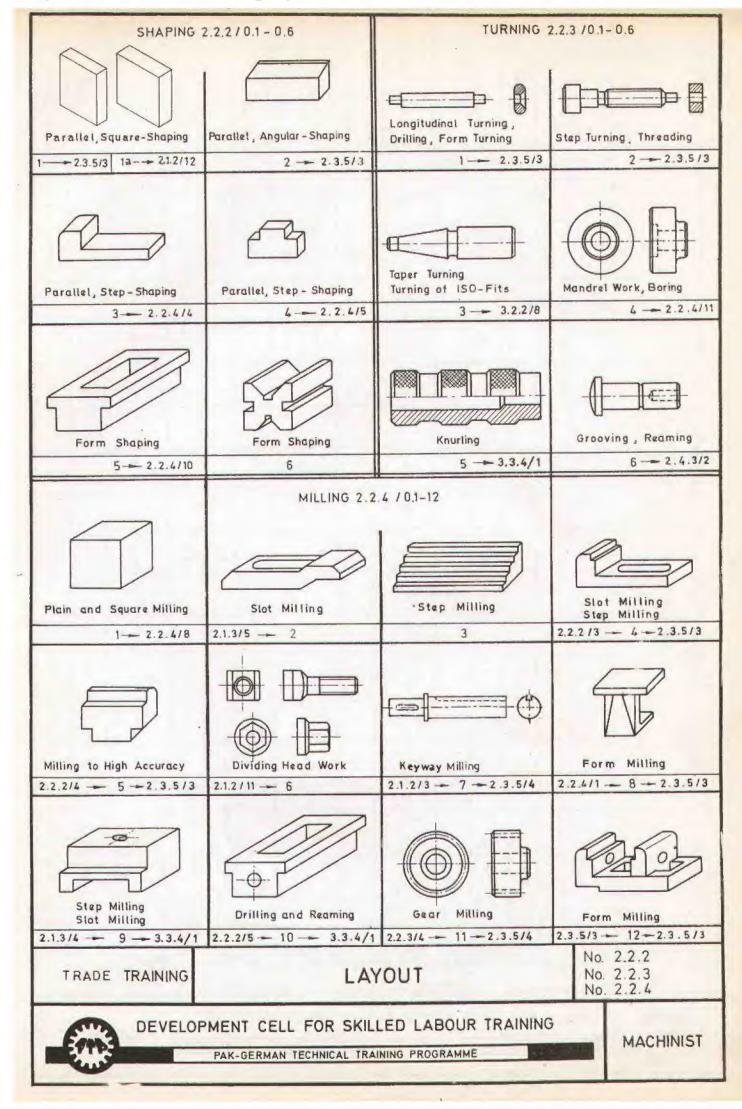

# TRADE TRAINING

# MACHINIST

# DEVELOPMENT CELL

FOR SKILLED LABOUR TRAINING

DIRECTORATE OF MANPOWER & TRAINING GOVERNMENT OF THE PUNJAB LAHORE



Retail Price Rs. 13.00

T.T.P. Series No. 17



|          |            |              | Total length for a batch of 16 trainee | 0,9 meter                           | 2,3 meter                                                   | .+                                               |                                             |                                |                   | 2.0 meter                  | 0.6 meter                  |                         | 2 0 motor                 | 0.6 meter                    | 0.7 motor                              | 2 4                                               |                                     | Total length for a    | J. 0 meter                         |        |
|----------|------------|--------------|----------------------------------------|-------------------------------------|---